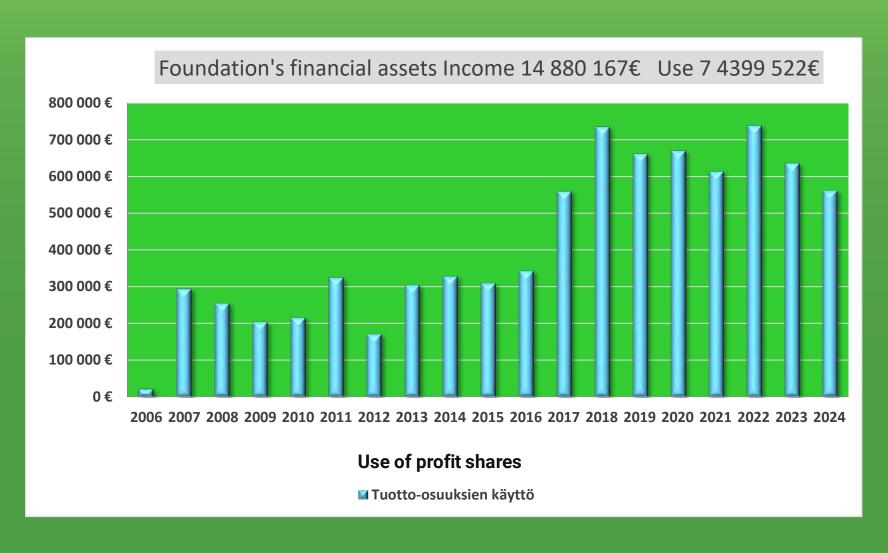

Grants for rural area 2005-2024: € 7.400.000

# The Foundation's financial resources